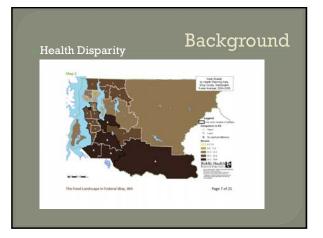

# Background

- Federal Way has many citizens engaged in urban agriculture.
- Federal Way
  community gardens
  Urban farmers
- Home gardeners