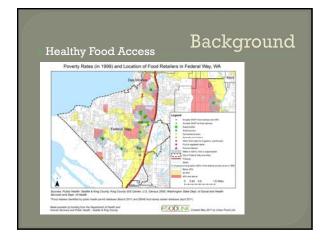

# Background

- Federal Way has many citizens engaged in urban agriculture.
- Federal Way
  community gardens
  Urban farmers
- Home gardeners