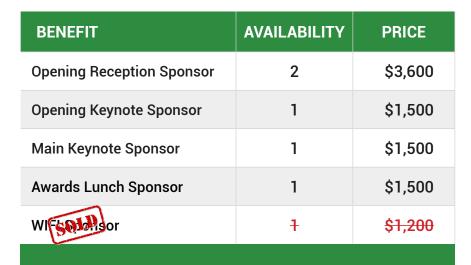

Sponsorship opportunities listed above will include 1 complimentary registration and the pre-event and post-event attendee list.

| BENEFIT                       | AVAILABILITY | PRICE            |
|-------------------------------|--------------|------------------|
| Session Sponsor               | 5            | \$600            |
| Language                      | 7            | <del>\$600</del> |
| Tote Bag Sponsor              | 1            | \$600            |
| Wednesday Break Sponsor       | 1            | \$900            |
| Thursday Break Sponsor        | 1            | \$900            |
| Continental Breakfast Sponsor | 2            | \$900            |
|                               |              |                  |