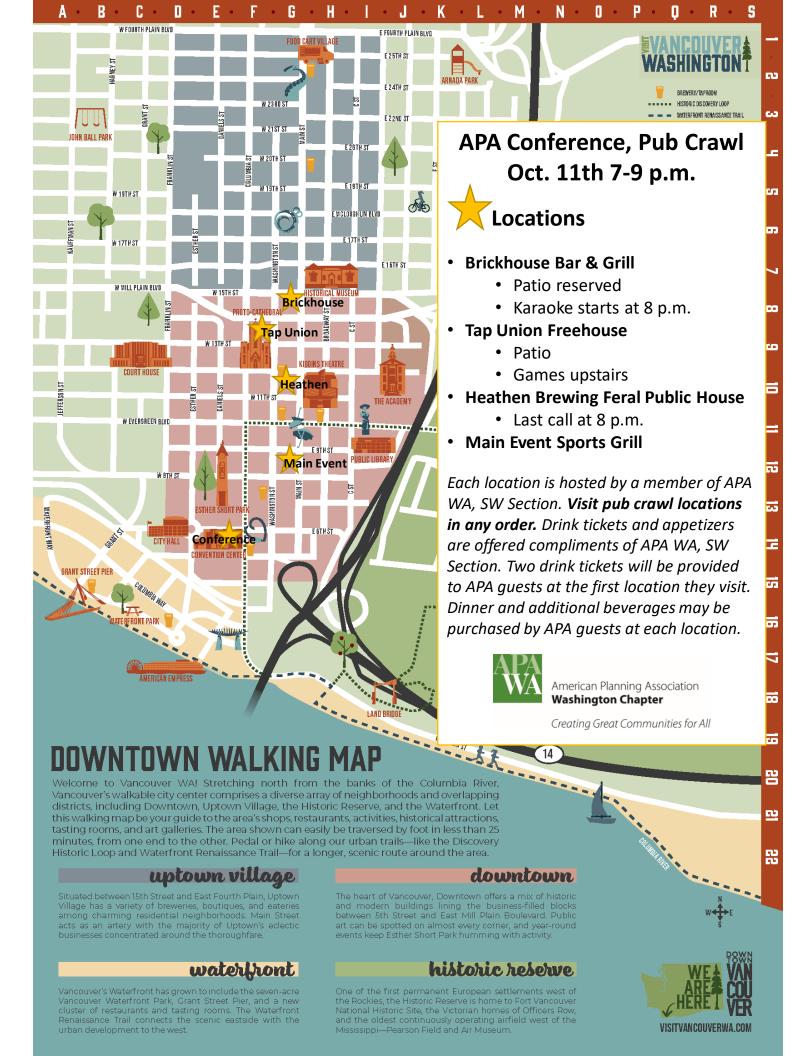

| ARTS AND CUL                                                     | TURE          | Compass Coffee<br>817 Washington St.                                  | G12       | NOM NOM Restaurant & Grill                                          | <b>112</b>       | Pepper Bridge Winery &<br>Amavi Cellars                                | B15   |
|------------------------------------------------------------------|---------------|-----------------------------------------------------------------------|-----------|---------------------------------------------------------------------|------------------|------------------------------------------------------------------------|-------|
| Art at the CAVE  108 E Evergreen Blvd.                           | H11           | Dandelion Teahouse & Apothecary<br>109 W 7th St.                      | 613       | Nonavo Pizza<br>110 W 6th St.                                       | G14              | 677 W Columbia Way Ruse Brewing Crust Collective                       | D16   |
| Art on the Boulevard 210 W Evergreen Blvd, Ste. 300              | F11           | Dulin's Village Cafe                                                  | <b>G4</b> | Pacific House                                                       | 612              | 695 Waterfront Way - opening 2022<br>SuLei Cellars                     | U10   |
| Aurora Gallery                                                   | G11           | Falahi Bro's Middle Eastern Cuisine                                   | C11       | Peking Garden Chinese Restaurant                                    | <u>G3</u>        | 614 Main St. Tap Union Freehouse                                       | -613  |
| 1004 Main St.  Columbia Dance Center                             | H6            | Fleur Chocolatte                                                      | 69        | 2101 Main St.<br>Pho Haven                                          | - RA             | 1300 Washington St, Ste. 200  Trap Door Brewing                        | - F9  |
| 1700 Broadway St.<br>Corridor Gallery                            | D13           | Foode Café                                                            | G11       | 2014 Main St.<br>Piehole Pizzeria                                   | U2               | 2315 Main St.                                                          | - G1  |
| 610 Esther St.<br>Firehouse Glass                                |               | 900 Washington St, Ste. 120<br>Grays Coffee – Inside the Hilton       | E14       | 2219 Main St.  Provecho Mexican Grill                               | — H6             | Trusty Brewing Company 114 E Evergreen Blvd.                           | H11   |
| 518 Main St.<br>Gemé Art                                         | G14           | 301 W 6th St.<br>Ice Cream Renaissance                                | - G4      | 1801 Main St.<br>The Sedgwick                                       |                  | Valo Cellars & Massalto Wine<br>671 W Columbia Way                     | B15   |
| 209 W 6th St.<br>Kilnfolk Studio & Gallery                       | F14           | 1925 Main St.<br>IV Tea Company                                       |           | 809 Washington St.                                                  | 612              | The Waterfront Taphouse<br>801 Waterfront Way, Ste. 203 - opening 2022 | B15   |
| 108 W 6th St opening 2022                                        | G13           | 1001 Broadway St - <i>opening 2022</i><br>Java House                  | H11       | Slow Fox Chili<br>108 E 7th St, Ste. B                              | 613              | Willamette Valley Vineyards<br>801 Waterfront Way - opening 2022       | B15   |
| Magenta Theater<br>1108 Main St.                                 | 610           | 210 W Evergreen Blvd, Ste. 400 Joe Brown's Café                       | F11       | The Smokin' Oak Pit & Drinkery<br>501 Columbia St.                  | F14              |                                                                        |       |
| Melt Glass Art Supply 502 Washington St.                         | G14           | 817 Main St.                                                          | 612       | Stack 571 Burger & Whiskey Bar<br>670 Waterfront Way                | B15              | SHOPPING AND RET                                                       | AIL   |
| Pheonix Rising Art Gallery<br>1001 Main St.                      | H11           | Kafiex Coffee Lab<br>720 Esther St.                                   | E12       | Subway Restaurant<br>406 W 8th St.                                  | E12              | 1709 Records                                                           | H6    |
|                                                                  |               | Kafiex Gastro Café<br>100 Parkway Pl.                                 | B15       | Sushi Mo<br>1012 Washington St.                                     | 611              | 1709 Broadway St.<br>Bike Clark County                                 | 67    |
| HOT                                                              | TELS          | Mon Ami<br>1906 Main St.                                              | 65        | Thai Orchid Restaurant & Sushi Ba<br>213 W 11th St.                 | er F11           | 1604 Main St.<br>Birdhouse Books                                       | - G11 |
| AC Hotel by Marriott<br>Esther St. & Columbia Way – opening 2022 | E17           | OMW Uptown Market<br>207 E McLoughlin Blvd.                           | H6        | Tiger's Garden<br>312 W 8th St.                                     | E12              | 1001 Main St, Ste. B<br>Boogie Van Vintage                             |       |
| Briar Rose Inn<br>314 W 11th St.                                 | E10           | Relevant Coffee<br>1703 Main St, Ste. A                               | H5        | Twigs Bistro and Martini Bar<br>801 Waterfront Way, Ste. 103        | B15              | गा w 9th St.<br>Crown Bridal                                           | G12   |
| Comfort Inn & Suites Vancouver 401 E 13th St.                    | J10           | Richland Hub<br>2420 Main St.                                         | G2        | Uptown Barrel Room                                                  | - G4             | III W 7th St.                                                          | G13   |
| Econo Lodge                                                      | H14           | Savona Coffee House                                                   | S22       | 2011 Main St.<br>What a Catch Fishbar                               | B15              | The Difference Boutique 110 E Evergreen Blvd.                          | H11   |
| 601 Broadway St. Hilton Vancouver WA &                           | 110           | SOMA Kombucha Taproom                                                 | H2        | 777 Waterfront Way, Ste. 101<br>Who Song & Larry's                  |                  | Divine Consign<br>904 Main St.                                         | G12   |
| Convention Center 301 W 6th St.                                  | E14           | 2407 Main St.<br>Starbucks Coffee – Downtown                          | F12       | Who Song & Larry's<br>111 SE Columbia Way<br>WildFin American Grill | H18              | Doppelgänger<br>302 W 8th St.                                          | F12   |
| Homewood Suites by Hilton<br>701 SE Columbia Shores Blvd.        | S22           | 304 W 8th St.<br>Syrup Trap                                           |           | 777 Waterfront Way, Ste. 101                                        | B15              | Erik Runyan Jewelers<br>501 Main St.                                   | G14   |
| Hotel Indigo<br>550 Waterfront Way - opening 2022                | D17           | 1104 Main St, Ste. 111<br>Terrain Coffee Project                      | 610       | BARS AND NIGHTL                                                     | IFF              | Everybody's Music<br>1801 D St, Ste. 2                                 | - 18  |
|                                                                  |               | 106 W 6th St. Treat Vancouver                                         | G14       | Brickhouse Bar & Grill                                              |                  | The French Door                                                        | - G8  |
| ATTRACI                                                          | IONS          | 210 W Evergreen Blvd, Ste. 600                                        | F11       | 109 W 15th St.  Donnell's Bar                                       | <b>G8</b>        | GLAMBeauty Bar<br>202 E Evergreen Blvd, Ste. 200                       | 110   |
| The Academy Chapel & Ballroom                                    | 1 140         | The Yard Milkshake Bar<br>656 W Columbia Way                          | B15       | 813 Main St.                                                        | G12              | High Brow Social Club                                                  | G2    |
| 400 E Evergreen Blvd.  Clark County Historical Museum            | 310           | Yogurt Time<br>1813 Main St.                                          | G5        | The Grocery Cocktail & Social 115 W 7th St.                         | 613              | 2406 Main St.<br>House of Vintage                                      | 02    |
| 1511 Main St.<br>Escape Zone 360                                 | -H/           |                                                                       |           | Main Event Sports Grill 800 Main St.                                | G12              | 1501 Main St.<br>I Like Comics                                         | UC    |
| 113 W 7th St, Ste. 203                                           | G10           | RESTAURAN                                                             | TS        | Paul's Restaurant & The Elbow Roor<br>1800 Broadway St.             | m H6             | 1715 Broadway St.<br>Kindred Homestead Supply                          | - no  |
| Esther Short Park<br>6th St. & Columbia St.                      | E13           | 13 Coins<br>550 Waterfront Way - opening 2022                         | B15       | Penalties Sports Pub<br>115 E 7th St.                               | H13              | 606 Main St.  Love Potion Magickal Perfumerie                          | - 614 |
| Fort Vancouver Natl. Historic Site<br>E5th St.                   | L16           | Amaro's Table<br>1220 Main St, Ste. 100                               | 610       | Shanahan's Pub & The Infirmary<br>209 W McLoughlin Blvd.            | <b>G6</b>        | 1104 Main St, Ste. 100                                                 | H11   |
| Fort Vancouver Visitor Center 1501 E Evergreen Blvd.             | Q13           | Beaches Restaurant & Bar                                              | S23       | Six Shooter Bar                                                     | H13              | Lyon and Pearle<br>607 Washington St.                                  | G14   |
| Grant Street Pier Grant St. & Waterfront Way                     | B16           | Big Town Hero<br>1005 Broadway St.                                    | H11       | Thirsty & Hungry Sasquatch                                          | - G3             | Mackensie's Treasures<br>108 W 9th St.                                 | 612   |
| Kiggins Theatre<br>1011 Main St.                                 | G11           | Black Angus Steakhouse                                                | J9        | 2110 Main St.<br>Tip Top Tavern                                     | 63               | Main Street Trader<br>1916 Main St.                                    | - G4  |
| Marshall House                                                   | 012           | 415 E 13th St.<br>Bessolo Pizzeria                                    | G11       | 2100 Main St.<br>UnderBar                                           | H6               | Main Street Vintage<br>1803 Main St.                                   | H6    |
| Officers Row<br>611-1616 E Evergreen Blvd.                       | M11           | 1000 Main St.<br>Dediko Georgian Restaurant                           |           | 1701 ½ Broadway St.                                                 | no               | Mieko's Marketplace Flowers<br>210 W Evergreen Blvd, Ste. 100          | F11   |
| Pearson Air Museum                                               | 015           | 210 W Evergreen Blvd, Ste. 700<br>DOSALAS latin kitchen + tequila bar | F11       | WINE AND BR                                                         | EW               | Most Everything Vintage<br>815 Washington St.                          | G12   |
| The Proto-Cathedral of St. James                                 | 610           | 777 Waterfront Way, Ste. 201 Elements Restaurant                      |           | Airfield Estates                                                    | DAE              | Not Too Shabby<br>1515 Broadway St.                                    | H7    |
| 218 W 12th St.<br>Regal Cinemas City Center                      | 113           | 907 Main St.                                                          | 612       | 760 Waterfront Way<br>Barnard Griffin Winery                        | B15              | Old Glory Antique Mall                                                 | - G4  |
| 801 CSt. The Source Climbing Center                              |               | El Burrito Majado<br>808 Harney St.                                   | B12       | 665 W Columbia Way                                                  | B15              | 2000 Main St.<br>Persnickety Vintage                                   | - G4  |
| TII8 Main St.  Vancouver Community Library                       | 610           | El Gaucho<br>510 Waterfront Way - opening 2022                        | B15       | Brian Carter Cellars<br>660 Waterfront Way                          | C16              | 1911 Main St, Ste. A Pop-Local Vancouver                               |       |
| 901 C St.                                                        | <b>— [11]</b> | Georgie's Garage & Grill<br>606 Broadway St.                          | H13       | Burnt Bridge Cellars<br>1500 Broadway St.                           | HB               | тт w Grant St.<br>Rand Jeweler                                         | B15   |
| Vancouver Farmers Market<br>W 8th St. & Esther St.               | D13           | Grays Restaurant<br>301 W 6th St.                                     | F14       | Cellar 55 Tasting Room<br>1812 Washington St.                       | <b>G5</b>        | 112 E Evergreen Blvd.                                                  | H11   |
| Vancouver Waterfront Park Columbia Way & Esther St.              | C17           | Hidden House Market<br>100 W 13th St.                                 | 69        | Doomsday Brewing Safe House 1919 Main St.                           | <b>G4</b>        | Second Hand Solutions<br>915 W 13th St.                                | A9    |
|                                                                  |               | Ichi Teriyaki 27<br>585 W 8th St.                                     | D13       | Evoke Wine Bar<br>560 Waterfront Way – opening 2022                 | B16              | Urban Barnhouse<br>1333 Washington St.                                 | 68    |
| BAKERIES, COFFEE SHOPS, CA                                       | AFES          | Ingrid's Street Food & Paleo Grill                                    | H6        | Heathen Brewing Feral Public H                                      | e <sub>610</sub> | Urban Eccentric<br>2311 Main St.                                       | - G2  |
| Be Well Juice Bar<br>740 Waterfront Way                          | —F11          | 1701 Broadway St.<br>La Bottega                                       | G5        | Locust Cider & Brewing Co.                                          | 613              | Uri Boutique<br>1104 Main St, Ste. G-10                                | 610   |
| Bleu Door Bakery<br>2411 Main St.                                | B16           | 1905 Main St.<br>Little Conejo                                        |           | 700 Washington St, Ste. 103<br>Loowit Brewing                       | F14              | Vancouver Rare Coin 110 W 9th St.                                      | G12   |
| Brewed Cafe & Pub<br>603 Main St.                                | G14           | 114 W 6th St. Little Italy's Trattoria                                | 614       | 507 Columbia St.<br>Maryhill Winery                                 | B15              | Walgreens<br>2521 Main St.                                             | H1    |
| Bula Kava House                                                  | 613           | 901 Washington St.                                                    | 612       | 801 Waterfront Way, Ste. 105<br>Mav's Taphouse                      |                  | Wild Fern Boutique                                                     | G12   |
| 614 Main St opening 2022<br>City Sandwich Co.                    | H13           | McMenamins on the Columbia 1801 SE Columbia River Dr.                 | R23       | 108 W Evergreen Blvd. Niche Wine Bar                                | -611             | 901 Main St.<br>Zoot Scoot                                             | F12   |
| III E 8th St.                                                    | 1110          | The Mighty Bowl<br>108 W 8th St.                                      | 612       | 900 Washington St.                                                  | G12              | 812 Columbia St.                                                       | 112   |